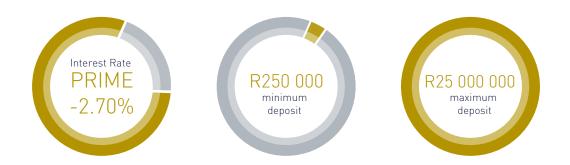

## **91 DAY** PRIME TIME NOTICE DEPOSIT

## **PRODUCT RULES**

| NOTICE PERIOD        | 91 days' notice is required to withdraw part or all of the deposit. On withdrawal any remaining deposit may not be reduced to below the minimum investment amount.                                                                                                                                          |
|----------------------|-------------------------------------------------------------------------------------------------------------------------------------------------------------------------------------------------------------------------------------------------------------------------------------------------------------|
| INTEREST INSTRUCTION | Paid out monthly or capitalised monthly.                                                                                                                                                                                                                                                                    |
| ADDITIONAL DEPOSITS  | Additional deposits will not be allowed if full or partial notice has been placed on the existing amount invested.                                                                                                                                                                                          |
| HOW TO DEPOSIT       | Depositors are required to first sign a deposit mandate with Grindrod Bank Ltd and provide relevant FICA documents. Funds are then to be deposited into your call account with Grindrod Bank Ltd from where they will be transferred into the agreed product.                                               |
| GIVING NOTICE        | Clients may give notice electronically (preferred), telephonically or in writing.                                                                                                                                                                                                                           |
| CONFIRMATIONS        | These are sent out on receipt and withdrawal of funds.                                                                                                                                                                                                                                                      |
| STATEMENTS           | These are sent out monthly by email.                                                                                                                                                                                                                                                                        |
| RATE CHANGES         | Any increase or decrease in the Grindrod Bank Ltd Prime overdraft rate* will be effective immediately, and communicated to clients.                                                                                                                                                                         |
| EARLY WITHDRAWAL     | A fee in respect of any early withdrawal from, or termination of, the<br>Investment Account (being a reasonable cancellation penalty), in an amount up<br>to percent 4% of the sum withdrawn, calculated over the remainder of the fixed<br>or notice period, subject to a minimum amount of R750 plus VAT. |