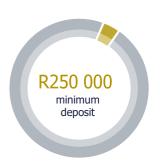

## PRODUCT RULES

| NOTICE PERIOD        | 182 days' notice is required to withdraw part or all of the deposit. On withdrawal any remaining deposit may not be reduced to below the minimum investment amount.                                                                                                                                |
|----------------------|----------------------------------------------------------------------------------------------------------------------------------------------------------------------------------------------------------------------------------------------------------------------------------------------------|
| INTEREST INSTRUCTION | Paid out monthly or capitalised monthly.                                                                                                                                                                                                                                                           |
| ADDITIONAL DEPOSITS  | Additional deposits will not be allowed if full or partial notice has been placed on the existing amount invested.                                                                                                                                                                                 |
| HOW TO DEPOSIT       | Depositors are required to first sign a deposit mandate with Grindrod Bank Ltd and provide relevant FICA documents. Funds are then to be deposited into your call account with Grindrod Bank Ltd from where they will be transferred into the agreed product.                                      |
| GIVING NOTICE        | Clients may give notice electronically (preferred), telephonically or in writing.                                                                                                                                                                                                                  |
| CONFIRMATIONS        | These are sent out on receipt and withdrawal of funds.                                                                                                                                                                                                                                             |
| STATEMENTS           | These are sent out monthly by email.                                                                                                                                                                                                                                                               |
| RATE CHANGES         | Any increase or decrease in the Grindrod Bank Ltd Prime overdraft rate* will be effective immediately, and communicated to clients.                                                                                                                                                                |
| EARLY WITHDRAWAL     | A fee in respect of any early withdrawal from, or termination of, the Investment Account (being a reasonable cancellation penalty), in an amount up to percent 4% of the sum withdrawn, calculated over the remainder of the fixed or notice period, subject to a minimum amount of R750 plus VAT. |