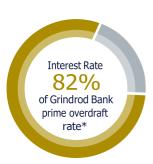

## PRODUCT RULES

| NOTICE PERIOD        | 182 days' notice is required to withdraw part or all of the deposit. On withdrawal any remaining deposit may not be reduced to below the minimum investment amount.                                                                                                                                |
|----------------------|----------------------------------------------------------------------------------------------------------------------------------------------------------------------------------------------------------------------------------------------------------------------------------------------------|
| INTEREST INSTRUCTION | Paid out monthly or capitalised monthly.                                                                                                                                                                                                                                                           |
| ADDITIONAL DEPOSITS  | Additional deposits will not be allowed if full or partial notice has been placed on the existing amount invested.                                                                                                                                                                                 |
| HOW TO DEPOSIT       | Depositors are required to first sign a deposit mandate with Grindrod Bank Ltd and provide relevant FICA documents. Funds are then to be deposited into your call account with Grindrod Bank Ltd from where they will be transferred into the agreed product.                                      |
| GIVING NOTICE        | Clients may give notice electronically (preferred), telephonically or in writing.                                                                                                                                                                                                                  |
| CONFIRMATIONS        | These are sent out on receipt and withdrawal of funds.                                                                                                                                                                                                                                             |
| STATEMENTS           | These are sent out monthly by email.                                                                                                                                                                                                                                                               |
| RATE CHANGES         | Any increase or decrease in the Grindrod Bank Ltd Prime overdraft rate* will be effective immediately, and communicated to clients.                                                                                                                                                                |
| EARLY WITHDRAWAL     | A fee in respect of any early withdrawal from, or termination of, the Investment Account (being a reasonable cancellation penalty), in an amount up to percent 4% of the sum withdrawn, calculated over the remainder of the fixed or notice period, subject to a minimum amount of R750 plus VAT. |

\*Grindrod Bank Ltd Prime overdraft rate as recorded on www.grindrodbank.co.za Grindrod Bank Ltd reserves the right to cap this product at its own discretion. Grindrod Bank Ltd will provide 20 days' notice of changes to any of the above.