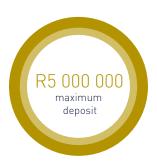

## **PRODUCT RULES**

| NOTICE PERIOD        | 126 days' notice is required to withdraw part or all of the deposit. On withdrawal any remaining deposit may not be reduced to below the minimum investment amount.                                                                                                                                |
|----------------------|----------------------------------------------------------------------------------------------------------------------------------------------------------------------------------------------------------------------------------------------------------------------------------------------------|
| INTEREST INSTRUCTION | Paid out monthly or capitalised monthly.                                                                                                                                                                                                                                                           |
| ADDITIONAL DEPOSITS  | Additional deposits will not be allowed if full or partial notice has been placed on the existing amount invested.                                                                                                                                                                                 |
| HOW TO DEPOSIT       | Depositors are required to first sign a deposit mandate with Grindrod Bank Ltd and provide relevant FICA documents. Funds are then to be deposited into your call account with Grindrod Bank Ltd from where they will be transferred into the agreed product.                                      |
| GIVING NOTICE        | Clients may give notice electronically (preferred), telephonically or in writing.                                                                                                                                                                                                                  |
| CONFIRMATIONS        | These are sent out on receipt and withdrawal of funds.                                                                                                                                                                                                                                             |
| STATEMENTS           | These are sent out monthly by email.                                                                                                                                                                                                                                                               |
| RATE CHANGES         | Any increase or decrease in the Grindrod Bank Ltd Prime overdraft rate* will be effective immediately, and communicated to clients.                                                                                                                                                                |
| EARLY WITHDRAWAL     | A fee in respect of any early withdrawal from, or termination of, the Investment Account (being a reasonable cancellation penalty), in an amount up to percent 4% of the sum withdrawn, calculated over the remainder of the fixed or notice period, subject to a minimum amount of R750 plus VAT. |