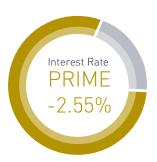

## **PRODUCT RULES**

| NOTICE PERIOD        | 126 days' notice is required to withdraw part or all of the deposit. On withdrawal any remaining deposit may not be reduced to below the minimum investment amount.                                                                                                                                |
|----------------------|----------------------------------------------------------------------------------------------------------------------------------------------------------------------------------------------------------------------------------------------------------------------------------------------------|
| INTEREST INSTRUCTION | Paid out monthly or capitalised monthly.                                                                                                                                                                                                                                                           |
| ADDITIONAL DEPOSITS  | Additional deposits will not be allowed if full or partial notice has been placed on the existing amount invested.                                                                                                                                                                                 |
| HOW TO DEPOSIT       | Depositors are required to first sign a deposit mandate with Grindrod Bank Ltd and provide relevant FICA documents. Funds are then to be deposited into your call account with Grindrod Bank Ltd from where they will be transferred into the agreed product.                                      |
| GIVING NOTICE        | Clients may give notice electronically (preferred), telephonically or in writing.                                                                                                                                                                                                                  |
| CONFIRMATIONS        | These are sent out on receipt and withdrawal of funds.                                                                                                                                                                                                                                             |
| STATEMENTS           | These are sent out monthly by email.                                                                                                                                                                                                                                                               |
| RATE CHANGES         | Any increase or decrease in the Grindrod Bank Ltd Prime overdraft rate* will be effective immediately, and communicated to clients.                                                                                                                                                                |
| EARLY WITHDRAWAL     | A fee in respect of any early withdrawal from, or termination of, the Investment Account (being a reasonable cancellation penalty), in an amount up to percent 4% of the sum withdrawn, calculated over the remainder of the fixed or notice period, subject to a minimum amount of R750 plus VAT. |

\*Grindrod Bank Ltd Prime overdraft rate as recorded on www.grindrodbank.co.za Grindrod Bank Ltd reserves the right to cap this product at its own discretion. Grindrod Bank Ltd will provide 20 days' notice of changes to any of the above.