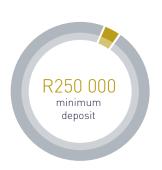

## **PRODUCT RULES**

| NOTICE PERIOD        | 126 days' notice is required to withdraw part or all of the deposit. On withdrawal any remaining deposit may not be reduced to below the minimum investment amount.                                                                                                                                |
|----------------------|----------------------------------------------------------------------------------------------------------------------------------------------------------------------------------------------------------------------------------------------------------------------------------------------------|
| INTEREST INSTRUCTION | Paid out monthly or capitalised monthly.                                                                                                                                                                                                                                                           |
| ADDITIONAL DEPOSITS  | Additional deposits will not be allowed if full or partial notice has been placed on the existing amount invested.                                                                                                                                                                                 |
| HOW TO DEPOSIT       | Depositors are required to first sign a deposit mandate with Grindrod Bank Ltd and provide relevant FICA documents. Funds are then to be deposited into your call account with Grindrod Bank Ltd from where they will be transferred into the agreed product.                                      |
| GIVING NOTICE        | Clients may give notice electronically (preferred), telephonically or in writing.                                                                                                                                                                                                                  |
| CONFIRMATIONS        | These are sent out on receipt and withdrawal of funds.                                                                                                                                                                                                                                             |
| STATEMENTS           | These are sent out monthly by email.                                                                                                                                                                                                                                                               |
| RATE CHANGES         | Any increase or decrease in the Grindrod Bank Ltd Prime overdraft rate* will be effective immediately, and communicated to clients.                                                                                                                                                                |
| EARLY WITHDRAWAL     | A fee in respect of any early withdrawal from, or termination of, the Investment Account (being a reasonable cancellation penalty), in an amount up to percent 4% of the sum withdrawn, calculated over the remainder of the fixed or notice period, subject to a minimum amount of R750 plus VAT. |