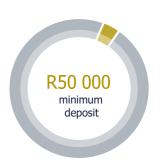

## PRODUCT RULES

| NOTICE PERIOD        | 182 days' notice is required to withdraw part or all of the deposit. On withdrawal any remaining deposit may not be reduced to below the minimum investment amount.                                                                                                                                |
|----------------------|----------------------------------------------------------------------------------------------------------------------------------------------------------------------------------------------------------------------------------------------------------------------------------------------------|
| INTEREST INSTRUCTION | Paid out monthly or capitalised monthly.                                                                                                                                                                                                                                                           |
| ADDITIONAL DEPOSITS  | Additional deposits will not be allowed if full or partial notice has been placed on the existing amount invested.                                                                                                                                                                                 |
| HOW TO DEPOSIT       | Depositors are required to first sign a deposit mandate with Grindrod Bank Ltd and provide relevant FICA documents. Funds are then to be deposited into your call account with Grindrod Bank Ltd from where they will be transferred into the agreed product                                       |
| GIVING NOTICE        | Clients may give notice electronically (preferred), telephonically or in writing.                                                                                                                                                                                                                  |
| CONFIRMATIONS        | These are sent out on receipt and withdrawal of funds.                                                                                                                                                                                                                                             |
| STATEMENTS           | These are sent out monthly by email.                                                                                                                                                                                                                                                               |
| RATE CHANGES         | Any increase or decrease in the Grindrod Bank Ltd Prime overdraft rate* will be effective immediately, and communicated to clients.                                                                                                                                                                |
| EARLY WITHDRAWAL     | A fee in respect of any early withdrawal from, or termination of, the Investment Account (being a reasonable cancellation penalty), in an amount up to percent 4% of the sum withdrawn, calculated over the remainder of the fixed or notice period, subject to a minimum amount of R750 plus VAT. |