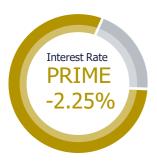

## PRODUCT RULES

| NOTICE PERIOD        | 182 days' notice is required to withdraw part or all of the deposit. On withdrawal any remaining deposit may not be reduced to below the minimum investment amount.                                                                                                                                |
|----------------------|----------------------------------------------------------------------------------------------------------------------------------------------------------------------------------------------------------------------------------------------------------------------------------------------------|
| INTEREST INSTRUCTION | Paid out monthly or capitalised monthly.                                                                                                                                                                                                                                                           |
| ADDITIONAL DEPOSITS  | Additional deposits will not be allowed if full or partial notice has been placed on the existing amount invested.                                                                                                                                                                                 |
| HOW TO DEPOSIT       | Depositors are required to first sign a deposit mandate with Grindrod Bank Ltd and provide relevant FICA documents. Funds are then to be deposited into your call account with Grindrod Bank Ltd from where they will be transferred into the agreed product                                       |
| GIVING NOTICE        | Clients may give notice electronically (preferred), telephonically or in writing.                                                                                                                                                                                                                  |
| CONFIRMATIONS        | These are sent out on receipt and withdrawal of funds.                                                                                                                                                                                                                                             |
| STATEMENTS           | These are sent out monthly by email.                                                                                                                                                                                                                                                               |
| RATE CHANGES         | Any increase or decrease in the Grindrod Bank Ltd Prime overdraft rate* will be effective immediately, and communicated to clients.                                                                                                                                                                |
| EARLY WITHDRAWAL     | A fee in respect of any early withdrawal from, or termination of, the Investment Account (being a reasonable cancellation penalty), in an amount up to percent 4% of the sum withdrawn, calculated over the remainder of the fixed or notice period, subject to a minimum amount of R750 plus VAT. |

\*Grindrod Bank Ltd Prime overdraft rate as recorded on www.grindrodbank.co.za Grindrod Bank Ltd reserves the right to cap this product at its own discretion. Grindrod Bank Ltd will provide 20 days' notice of changes to any of the above.