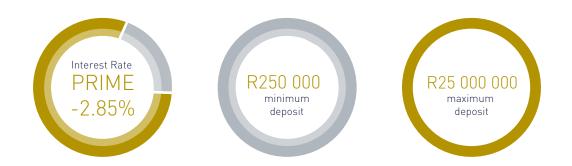

## **PRODUCT RULES**

| NOTICE PERIOD        | 63 days' notice is required to withdraw part or all of the deposit. On withdrawal any remaining deposit may not be reduced to below the minimum investment amount.                                                                                                                                          |
|----------------------|-------------------------------------------------------------------------------------------------------------------------------------------------------------------------------------------------------------------------------------------------------------------------------------------------------------|
| INTEREST INSTRUCTION | Paid out monthly or capitalised monthly.                                                                                                                                                                                                                                                                    |
| ADDITIONAL DEPOSITS  | Additional deposits will not be allowed if full or partial notice has been placed on the existing amount invested.                                                                                                                                                                                          |
| HOW TO DEPOSIT       | Depositors are required to first sign a deposit mandate with Grindrod Bank Ltd and provide relevant FICA documents. Funds are then to be deposited into your call account with Grindrod Bank Ltd from where they will be transferred into the agreed product.                                               |
| GIVING NOTICE        | Clients may give notice electronically (preferred), telephonically or in writing.                                                                                                                                                                                                                           |
| CONFIRMATIONS        | These are sent out on receipt and withdrawal of funds.                                                                                                                                                                                                                                                      |
| STATEMENTS           | These are sent out monthly by email.                                                                                                                                                                                                                                                                        |
| RATE CHANGES         | Any increase or decrease in the Grindrod Bank Ltd Prime overdraft rate* will be effective immediately, and communicated to clients.                                                                                                                                                                         |
| EARLY WITHDRAWAL     | A fee in respect of any early withdrawal from, or termination of, the<br>Investment Account (being a reasonable cancellation penalty), in an amount up<br>to percent 4% of the sum withdrawn, calculated over the remainder of the fixed<br>or notice period, subject to a minimum amount of R750 plus VAT. |