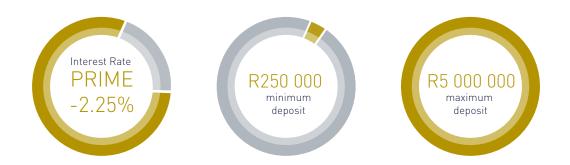

## **PRODUCT RULES**

| NOTICE PERIOD        | 182 days' notice is required to withdraw part or all of the deposit. On withdrawal any remaining deposit may not be reduced to below the minimum investment amount.                                                                                                                                         |
|----------------------|-------------------------------------------------------------------------------------------------------------------------------------------------------------------------------------------------------------------------------------------------------------------------------------------------------------|
| INTEREST INSTRUCTION | Paid out monthly or capitalised monthly.                                                                                                                                                                                                                                                                    |
| ADDITIONAL DEPOSITS  | Additional deposits will not be allowed if full or partial notice has been placed on the existing amount invested.                                                                                                                                                                                          |
| HOW TO DEPOSIT       | Depositors are required to first sign a deposit mandate with Grindrod Bank Ltd and provide relevant FICA documents. Funds are then to be deposited into your call account with Grindrod Bank Ltd from where they will be transferred into the agreed product.                                               |
| GIVING NOTICE        | Clients may give notice electronically (preferred), telephonically or in writing.                                                                                                                                                                                                                           |
| CONFIRMATIONS        | These are sent out on receipt and withdrawal of funds.                                                                                                                                                                                                                                                      |
| STATEMENTS           | These are sent out monthly by email.                                                                                                                                                                                                                                                                        |
| RATE CHANGES         | Any increase or decrease in the Grindrod Bank Ltd Prime overdraft rate* will be effective immediately, and communicated to clients.                                                                                                                                                                         |
| EARLY WITHDRAWAL     | A fee in respect of any early withdrawal from, or termination of, the<br>Investment Account (being a reasonable cancellation penalty), in an amount up<br>to percent 4% of the sum withdrawn, calculated over the remainder of the fixed<br>or notice period, subject to a minimum amount of R750 plus VAT. |