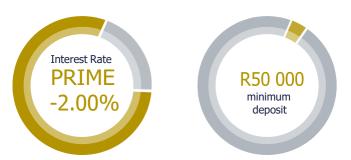

## PRODUCT RULES

| NOTICE PERIOD        | 365 days' notice is required to withdraw part or all of the deposit. On withdrawal any remaining deposit may not be reduced to below the minimum investment amount.                                                                                                                                         |
|----------------------|-------------------------------------------------------------------------------------------------------------------------------------------------------------------------------------------------------------------------------------------------------------------------------------------------------------|
| INTEREST INSTRUCTION | Paid out monthly or capitalised monthly.                                                                                                                                                                                                                                                                    |
| ADDITIONAL DEPOSITS  | Additional deposits will not be allowed if full or partial notice has been placed on the existing amount invested.                                                                                                                                                                                          |
| HOW TO DEPOSIT       | Depositors are required to first sign a deposit mandate with Grindrod Bank Ltd and provide relevant FICA documents. Funds are then to be deposited into your call account with Grindrod Bank Ltd from where they will be transferred into the agreed product.                                               |
| GIVING NOTICE        | Clients may give notice electronically (preferred), telephonically or in writing.                                                                                                                                                                                                                           |
| CONFIRMATIONS        | These are sent out on receipt and withdrawal of funds.                                                                                                                                                                                                                                                      |
| STATEMENTS           | These are sent out monthly by email.                                                                                                                                                                                                                                                                        |
| RATE CHANGES         | Any increase or decrease in the Grindrod Bank Ltd Prime overdraft rate* will be effective immediately, and communicated to clients.                                                                                                                                                                         |
| EARLY WITHDRAWAL     | A fee in respect of any early withdrawal from, or termination of, the<br>Investment Account (being a reasonable cancellation penalty), in an amount up<br>to percent 4% of the sum withdrawn, calculated over the remainder of the fixed<br>or notice period, subject to a minimum amount of R750 plus VAT. |