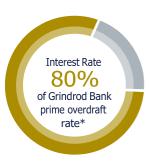

## PRODUCT RULES

| NOTICE PERIOD        | 126 days' notice is required to withdraw part or all of the deposit. On withdrawal any remaining deposit may not be reduced to below the minimum investment amount.                                                                                                                                |
|----------------------|----------------------------------------------------------------------------------------------------------------------------------------------------------------------------------------------------------------------------------------------------------------------------------------------------|
| INTEREST INSTRUCTION | Paid out monthly or capitalised monthly.                                                                                                                                                                                                                                                           |
| ADDITIONAL DEPOSITS  | Additional deposits will not be allowed if full or partial notice has been placed on the existing amount invested.                                                                                                                                                                                 |
| HOW TO DEPOSIT       | Depositors are required to first sign a deposit mandate with Grindrod Bank Ltd and provide relevant FICA documents. Funds are then to be deposited into your call account with Grindrod Bank Ltd from where they will be transferred into the agreed product.                                      |
| GIVING NOTICE        | Clients may give notice electronically (preferred), telephonically or in writing.                                                                                                                                                                                                                  |
| CONFIRMATIONS        | These are sent out on receipt and withdrawal of funds.                                                                                                                                                                                                                                             |
| STATEMENTS           | These are sent out monthly by email.                                                                                                                                                                                                                                                               |
| RATE CHANGES         | Any increase or decrease in the Grindrod Bank Ltd Prime overdraft rate* will be effective immediately, and communicated to clients.                                                                                                                                                                |
| EARLY WITHDRAWAL     | A fee in respect of any early withdrawal from, or termination of, the Investment Account (being a reasonable cancellation penalty), in an amount up to percent 4% of the sum withdrawn, calculated over the remainder of the fixed or notice period, subject to a minimum amount of R750 plus VAT. |

\*Grindrod Bank Ltd Prime overdraft rate as recorded on www.grindrodbank.co.za Grindrod Bank Ltd reserves the right to cap this product at its own discretion. Grindrod Bank Ltd will provide 20 days' notice of changes to any of the above.