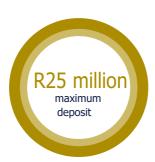

## PRODUCT RULES

| NOTICE PERIOD        | 126 days' notice is required to withdraw part or all of the deposit. On withdrawal any remaining deposit may not be reduced to below the minimum investment amount.                                                                                                                                |
|----------------------|----------------------------------------------------------------------------------------------------------------------------------------------------------------------------------------------------------------------------------------------------------------------------------------------------|
| INTEREST INSTRUCTION | Paid out monthly or capitalised monthly.                                                                                                                                                                                                                                                           |
| ADDITIONAL DEPOSITS  | Additional deposits will not be allowed if full or partial notice has been placed on the existing amount invested.                                                                                                                                                                                 |
| HOW TO DEPOSIT       | Depositors are required to first sign a deposit mandate with Grindrod Bank Ltd and provide relevant FICA documents. Funds are then to be deposited into your call account with Grindrod Bank Ltd from where they will be transferred into the agreed product.                                      |
| GIVING NOTICE        | Clients may give notice electronically (preferred), telephonically or in writing.                                                                                                                                                                                                                  |
| CONFIRMATIONS        | These are sent out on receipt and withdrawal of funds.                                                                                                                                                                                                                                             |
| STATEMENTS           | These are sent out monthly by email.                                                                                                                                                                                                                                                               |
| RATE CHANGES         | Any increase or decrease in the Grindrod Bank Ltd Prime overdraft rate* will be effective immediately, and communicated to clients.                                                                                                                                                                |
| EARLY WITHDRAWAL     | A fee in respect of any early withdrawal from, or termination of, the Investment Account (being a reasonable cancellation penalty), in an amount up to percent 4% of the sum withdrawn, calculated over the remainder of the fixed or notice period, subject to a minimum amount of R750 plus VAT. |