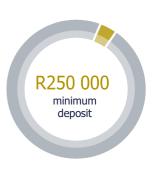

## PRODUCT RULES

| NOTICE PERIOD        | 126 days' notice is required to withdraw part or all of the deposit. On withdrawal any remaining deposit may not be reduced to below the minimum investment amount.                                                                                                                                |
|----------------------|----------------------------------------------------------------------------------------------------------------------------------------------------------------------------------------------------------------------------------------------------------------------------------------------------|
| INTEREST INSTRUCTION | Paid out monthly or capitalised monthly.                                                                                                                                                                                                                                                           |
| ADDITIONAL DEPOSITS  | Additional deposits will not be allowed if full or partial notice has been placed on the existing amount invested.                                                                                                                                                                                 |
| HOW TO DEPOSIT       | Depositors are required to first sign a deposit mandate with Grindrod Bank Ltd and provide relevant FICA documents. Funds are then to be deposited into your call account with Grindrod Bank Ltd from where they will be transferred into the agreed product.                                      |
| GIVING NOTICE        | Clients may give notice electronically (preferred), telephonically or in writing.                                                                                                                                                                                                                  |
| CONFIRMATIONS        | These are sent out on receipt and withdrawal of funds.                                                                                                                                                                                                                                             |
| STATEMENTS           | These are sent out monthly by email.                                                                                                                                                                                                                                                               |
| RATE CHANGES         | Any increase or decrease in the Grindrod Bank Ltd Prime overdraft rate* will be effective immediately, and communicated to clients.                                                                                                                                                                |
| EARLY WITHDRAWAL     | A fee in respect of any early withdrawal from, or termination of, the Investment Account (being a reasonable cancellation penalty), in an amount up to percent 4% of the sum withdrawn, calculated over the remainder of the fixed or notice period, subject to a minimum amount of R750 plus VAT. |