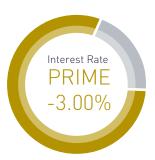

## **PRODUCT RULES**

| NOTICE PERIOD        | 32 days' notice is required to withdraw part or all of the deposit. On withdrawal any remaining deposit may not be reduced to below the minimum investment amount.                                                                                                                                 |
|----------------------|----------------------------------------------------------------------------------------------------------------------------------------------------------------------------------------------------------------------------------------------------------------------------------------------------|
| INTEREST INSTRUCTION | Paid out monthly or capitalised monthly.                                                                                                                                                                                                                                                           |
| ADDITIONAL DEPOSITS  | Additional deposits will not be allowed if full or partial notice has been placed on the existing amount invested.                                                                                                                                                                                 |
| HOW TO DEPOSIT       | Depositors are required to first sign a deposit mandate with Grindrod Bank Ltd and provide relevant FICA documents. Funds are then to be deposited into your call account with Grindrod Bank Ltd from where they will be transferred into the agreed product.                                      |
| GIVING NOTICE        | Clients may give notice electronically (preferred), telephonically or in writing.                                                                                                                                                                                                                  |
| CONFIRMATIONS        | These are sent out on receipt and withdrawal of funds.                                                                                                                                                                                                                                             |
| STATEMENTS           | These are sent out monthly by email.                                                                                                                                                                                                                                                               |
| RATE CHANGES         | Any increase or decrease in the Grindrod Bank Ltd Prime overdraft rate* will be effective immediately, and communicated to clients.                                                                                                                                                                |
| EARLY WITHDRAWAL     | A fee in respect of any early withdrawal from, or termination of, the Investment Account (being a reasonable cancellation penalty), in an amount up to percent 4% of the sum withdrawn, calculated over the remainder of the fixed or notice period, subject to a minimum amount of R750 plus VAT. |

\*Grindrod Bank Ltd Prime overdraft rate as recorded on www.grindrodbank.co.za Grindrod Bank Ltd reserves the right to cap this product at its own discretion. Grindrod Bank Ltd will provide 20 days' notice of changes to any of the above.