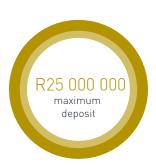

## **PRODUCT RULES**

| NOTICE PERIOD        | 32 days' notice is required to withdraw part or all of the deposit. On withdrawal any remaining deposit may not be reduced to below the minimum investment amount.                                                                                                                                 |
|----------------------|----------------------------------------------------------------------------------------------------------------------------------------------------------------------------------------------------------------------------------------------------------------------------------------------------|
| INTEREST INSTRUCTION | Paid out monthly or capitalised monthly.                                                                                                                                                                                                                                                           |
| ADDITIONAL DEPOSITS  | Additional deposits will not be allowed if full or partial notice has been placed on the existing amount invested.                                                                                                                                                                                 |
| HOW TO DEPOSIT       | Depositors are required to first sign a deposit mandate with Grindrod Bank Ltd and provide relevant FICA documents. Funds are then to be deposited into your call account with Grindrod Bank Ltd from where they will be transferred into the agreed product.                                      |
| GIVING NOTICE        | Clients may give notice electronically (preferred), telephonically or in writing.                                                                                                                                                                                                                  |
| CONFIRMATIONS        | These are sent out on receipt and withdrawal of funds.                                                                                                                                                                                                                                             |
| STATEMENTS           | These are sent out monthly by email.                                                                                                                                                                                                                                                               |
| RATE CHANGES         | Any increase or decrease in the Grindrod Bank Ltd Prime overdraft rate* will be effective immediately, and communicated to clients.                                                                                                                                                                |
| EARLY WITHDRAWAL     | A fee in respect of any early withdrawal from, or termination of, the Investment Account (being a reasonable cancellation penalty), in an amount up to percent 4% of the sum withdrawn, calculated over the remainder of the fixed or notice period, subject to a minimum amount of R750 plus VAT. |