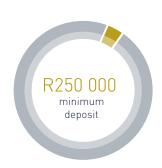

## **PRODUCT RULES**

| NOTICE PERIOD        | 32 days' notice is required to withdraw part or all of the deposit. On withdrawal any remaining deposit may not be reduced to below the minimum investment amount.                                                                                                                                 |
|----------------------|----------------------------------------------------------------------------------------------------------------------------------------------------------------------------------------------------------------------------------------------------------------------------------------------------|
| INTEREST INSTRUCTION | Paid out monthly or capitalised monthly.                                                                                                                                                                                                                                                           |
| ADDITIONAL DEPOSITS  | Additional deposits will not be allowed if full or partial notice has been placed on the existing amount invested.                                                                                                                                                                                 |
| HOW TO DEPOSIT       | Depositors are required to first sign a deposit mandate with Grindrod Bank Ltd and provide relevant FICA documents. Funds are then to be deposited into your call account with Grindrod Bank Ltd from where they will be transferred into the agreed product.                                      |
| GIVING NOTICE        | Clients may give notice electronically (preferred), telephonically or in writing.                                                                                                                                                                                                                  |
| CONFIRMATIONS        | These are sent out on receipt and withdrawal of funds.                                                                                                                                                                                                                                             |
| STATEMENTS           | These are sent out monthly by email.                                                                                                                                                                                                                                                               |
| RATE CHANGES         | Any increase or decrease in the Grindrod Bank Ltd Prime overdraft rate* will be effective immediately, and communicated to clients.                                                                                                                                                                |
| EARLY WITHDRAWAL     | A fee in respect of any early withdrawal from, or termination of, the Investment Account (being a reasonable cancellation penalty), in an amount up to percent 4% of the sum withdrawn, calculated over the remainder of the fixed or notice period, subject to a minimum amount of R750 plus VAT. |